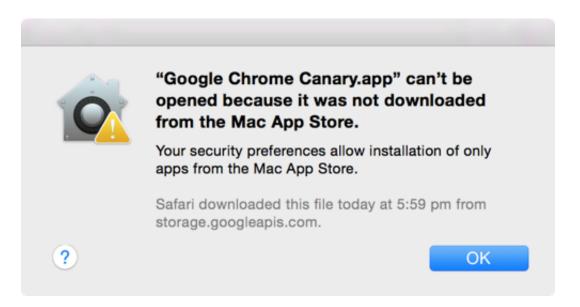

## **L** DOWNLOAD

Mac Allow Apps Not Allowing



Mac Allow Apps Not Allowing



1/2

Look at the list labeled 'Allow the apps below to control your computer' and see if RescueTime is both listed and checked. If it is present and checked, no further action is needed If RescueTime is on the list and not checked, click the lock at the bottom of the modal window to make changes. Timeout periods vary per app Allow users to manage their access to less secure apps Users can turn on or turn off access to less secure apps.. When you disable access to less secure apps while a less secure app has an open connection with a user account, the app will time out when it tries to refresh the connection.

e10c415e6f

2/2